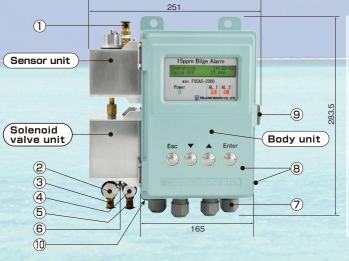

#### Names of part

 Sample water outlet
Sample water filter
Sample water inlet
Clean water filter
Clean water inlet
drain
Wiring ports
Case cover
Snap latch
Earth scren Installation screw hole 4-10\$ 260m×116m